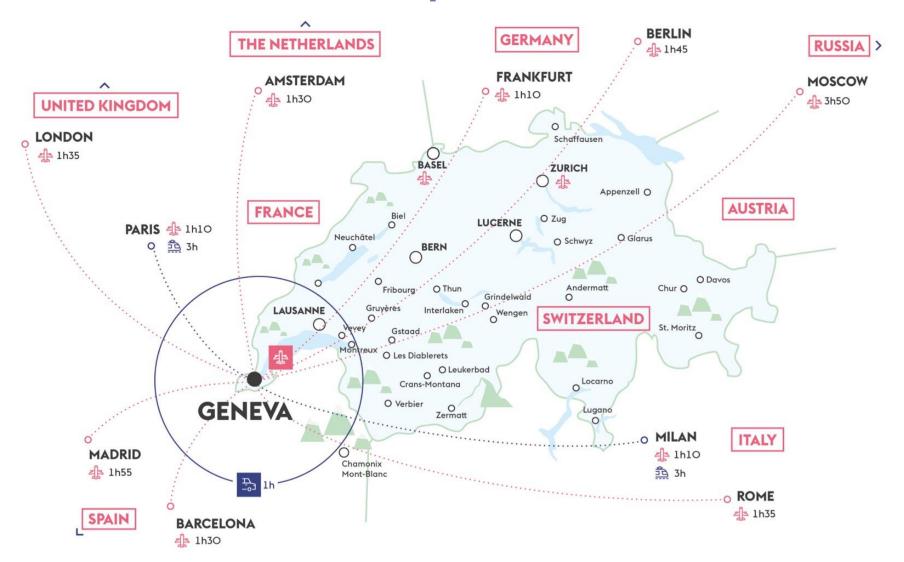

# International Conference on Preimplantation Genetics - PGDIS



In Geneva – Switzerland From April 15 to 18, 2019



# / Local scientific support



Professor Stylianos
Antoniarakis,
Department of
Genetic Medicine
Geneva University
Hospitals



Doctor Siv Fokusten
Department of
Genetic Medicine
Geneva University
Hospitals



# / In the heart of Europe



























## / Potential HQ Hotel - InterContinental 5\*



- Ideally located
   5-minute walk from the United Nations (UN) and Lake Geneva, 10 minutes from Genève Aéroport and the Old Town
- 334 spacious rooms, all equipped with broadband Internet access
- Free Wi-Fi access throughout the hotel
- Dining options
   Woods restaurant with delicious seasonal dishes and a terrace, Les
   Nations an elegant and cosy bar/lounge, and the O Bar which features live music



3 min. from the CICG10 min. from the airport10 min. from the city centre

Average congress rates: from CHF 250.-



# / 3\* Hotels in the city center

#### **HOTEL KIPLING**

Hotel Kipling reveals itself like an adventure novel, drawing you in with its enthralling ambience, rich tones and exotic woods. Conjuring