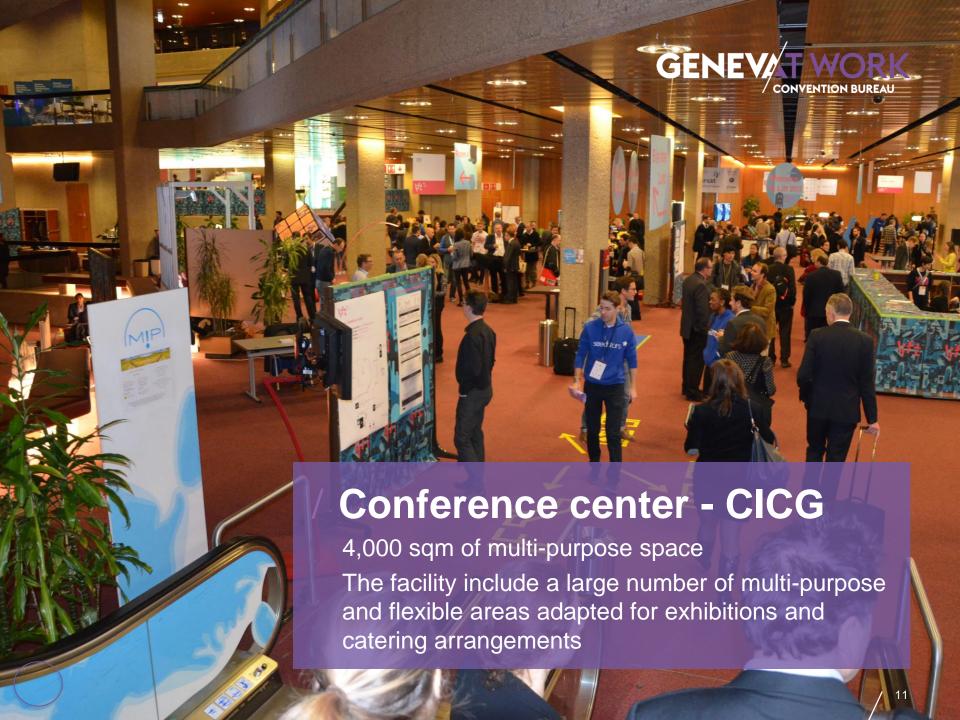

# International Conference on Preimplantation Genetics - PGDIS



In Geneva – Switzerland From April 15 to 18, 2019



# / Local scientific support



Professor Stylianos
Antoniarakis,
Department of
Genetic Medicine
Geneva University
Hospitals



Doctor Siv Fokusten
Department of
Genetic Medicine
Geneva University
Hospitals



# / In the heart of Europe



























## / Potential HQ Hotel - InterContinental 5\*



- Ideally located
   5-minute walk from the United Nations (UN) and Lake Geneva, 10 minutes from Genève Aéroport and the Old Town
- 334 spacious rooms, all equipped with broadband Internet access
- Free Wi-Fi access throughout the hotel
- Dining options
   Woods restaurant with delicious seasonal dishes and a terrace, Les
   Nations an elegant and cosy bar/lounge, and the O Bar which features live music



3 min. from the CICG10 min. from the airport10 min. from the city centre

Average congress rates: from CHF 250.-



# / 3\* Hotels in the city center

#### **HOTEL KIPLING**

Hotel Kipling reveals itself like an adventure novel, drawing you in with its enthralling ambience, rich tones and exotic woods. Conjuring up a colonial Engl