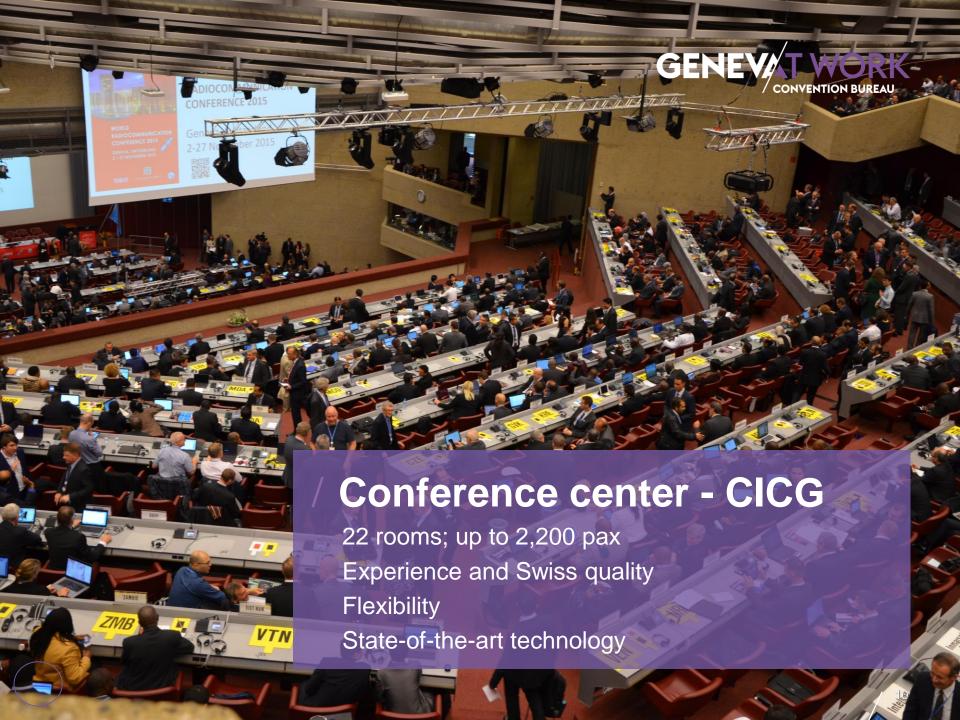

# International Conference on Preimplantation Genetics - PGDIS



In Geneva – Switzerland From April 15 to 18, 2019



# / Local scientific support



Professor Stylianos
Antoniarakis,
Department of
Genetic Medicine
Geneva University
Hospitals



Doctor Siv Fokusten
Department of
Genetic Medicine
Geneva University
Hospitals



# / In the heart of Europe



























## / Potential HQ Hotel - InterContinental 5\*



- Ideally located
   5-minute walk from the United Nations (UN) and Lake Geneva, 10 minutes from Genève Aéroport and the Old Town
- 334 spacious rooms, all equipped with broadband Internet access
- Free Wi-Fi access throughout the hotel
- Dining options
   Woods restaurant with delicious seasonal dishes and a terrace, Les
   Nations an elegant and cosy bar/lounge, and the O Bar which features live music



3 min. from the CICG10 min. from the airport10 min. from the city centre

Average congress rates: from CHF 250.-



# / 3\* Hotels in the city center

#### **HOTEL KIPLING**

Hotel Kipling reveals itself like an adventure novel, drawing you in with its enthralling ambience, rich tones and exotic woods. Conjuring up a colonial En